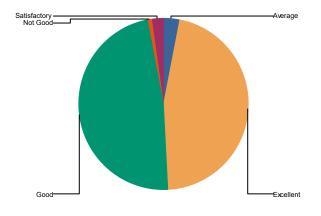

# 6 Puncttualitty offi tthe Teachers

| Average Excellent Good Not Good Satisfactory | 3.0%<br>46.1%<br>47.8%<br>0.8%<br>2.3% |
|----------------------------------------------|----------------------------------------|
| Total:                                       | 100.0%                                 |

| Average    | 41  |
|------------|-----|
| Excellentt | 640 |
| Good       | 664 |
| Nott Good  | 11  |
| Nott Good  | 11  |

| Sattsffiacttorv | 32 |      |
|-----------------|----|------|
| Total :         |    | 1388 |