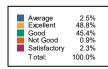

# 8 Resourceffiulness/Scholarship

| Average Excellent Good Not Good Satisfactory Total: | 2.4%<br>48.6%<br>45.8%<br>0.5%<br>2.7%<br>100.0% |
|-----------------------------------------------------|--------------------------------------------------|
|-----------------------------------------------------|--------------------------------------------------|