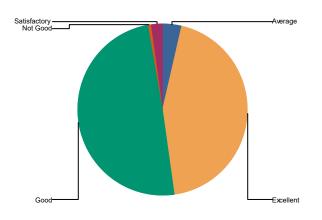

# 1 Assisttance beyond class room

| Ex<br>Go<br>No | erage<br>cellent<br>ood<br>ot Good<br>tisfactory<br>otal: | 3.7%<br>44.2%<br>49.3%<br>0.6%<br>2.2%<br>100.0% |
|----------------|-----------------------------------------------------------|--------------------------------------------------|

| Nott Good 9 Sattsffiacttorv 31 |  |
|--------------------------------|--|
| Nott Good 9                    |  |
|                                |  |
| Good 684                       |  |
| Excellentt 613                 |  |
| Average 51                     |  |