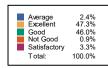

# 4 Dettailed explanatton ffior better understranding

| Average Excellent Good Not Good Satisfactory Total: | 2.4%<br>44.8%<br>50.0%<br>0.6%<br>2.2%<br>100.0% |
|-----------------------------------------------------|--------------------------------------------------|
|-----------------------------------------------------|--------------------------------------------------|

| Average    | 33  |
|------------|-----|
| Excellentt | 622 |
| Good       | 694 |
| Nott Good  | 9   |
|            |     |

| Sattsffiacttorv | 30   |
|-----------------|------|
| Total :         | 1388 |