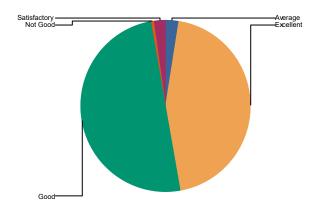

# 1 Assisttance beyond class room

| Ex<br>Go<br>No | erage<br>cellent<br>ood<br>ot Good<br>tisfactory<br>otal: | 3.7%<br>44.2%<br>49.3%<br>0.6%<br>2.2%<br>100.0% |
|----------------|-----------------------------------------------------------|--------------------------------------------------|

| Nott Good 9 Sattsffiacttorv 31 |  |
|--------------------------------|--|
| Nott Good 9                    |  |
|                                |  |
| Good 684                       |  |
| Excellentt 613                 |  |
| Average 51                     |  |