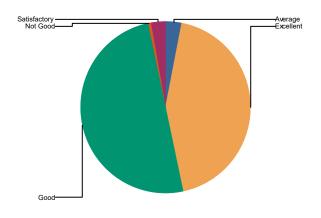

# 3 Behaviour/Cooperatton offi library sttaffi

| Excellentt 604  Good 692  Nott Good 8  Sattsffiacttorv 40 | Total :         | 1388 |
|-----------------------------------------------------------|-----------------|------|
| Good 692                                                  | Sattsffiacttorv | 40   |
|                                                           | Nott Good       | 8    |
| Excellentt 604                                            | Good            | 692  |
|                                                           | Excellentt      | 604  |
| Average 44                                                | Average         | 44   |