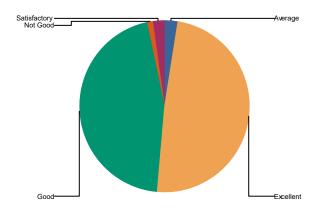

# 8 Resourceffiulness/Scholarship

| Average Excellent Good Not Good Satisfactory Total: | 2.4%<br>48.6%<br>45.8%<br>0.5%<br>2.7%<br>100.0% |
|-----------------------------------------------------|--------------------------------------------------|
|-----------------------------------------------------|--------------------------------------------------|

| Average    | 34  |
|------------|-----|
| Excellentt | 674 |
| Good       | 636 |
| Nott Good  | 7   |
|            |     |

| Sattsffiacttorv | 37 |      |
|-----------------|----|------|
| Total :         |    | 1388 |