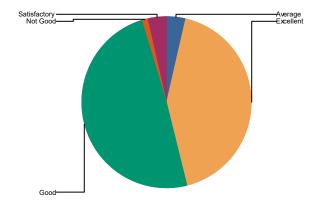

# 2 Availabilitty offi books

| Average Excellent Good Not Good Satisfactory Total: | 3.7%<br>42.4%<br>49.2%<br>1.0%<br>3.6%<br>100.0% |
|-----------------------------------------------------|--------------------------------------------------|

| Average    | 52  |
|------------|-----|
| Excellentt | 589 |
| Good       | 683 |
| Nott Good  | 14  |
|            |     |

| Sattsffiacttorv | 50   |
|-----------------|------|
| Total :         | 1388 |