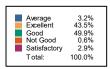

# 4 Dettailed explanatton ffior better understranding

| Average Excellent Good Not Good Satisfactory Total: | 2.4%<br>44.8%<br>50.0%<br>0.6%<br>2.2%<br>100.0% |
|-----------------------------------------------------|--------------------------------------------------|
|-----------------------------------------------------|--------------------------------------------------|

| Average    | 33  |
|------------|-----|
| Excellentt | 622 |
| Good       | 694 |
| Nott Good  | 9   |
|            |     |

| Sattsffiacttorv | 30   |
|-----------------|------|
| Total :         | 1388 |