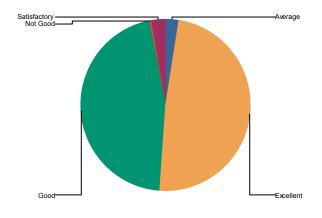

# 6 Puncttualitty offi tthe Teachers

| Average Excellent Good Not Good Satisfactory | 3.0%<br>46.1%<br>47.8%<br>0.8%<br>2.3% |
|----------------------------------------------|----------------------------------------|
| Total:                                       | 100.0%                                 |

| Average    | 41  |
|------------|-----|
| Excellentt | 640 |
| Good       | 664 |
| Nott Good  | 11  |
| Nott Good  | 11  |

| Sattsffiacttorv | 32 |      |
|-----------------|----|------|
| Total :         |    | 1388 |