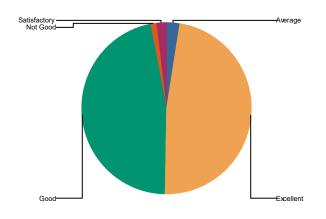

# 4 Dettailed explanatton ffior better understranding

| Average Excellent Good Not Good Satisfactory Total: | 2.4%<br>44.8%<br>50.0%<br>0.6%<br>2.2%<br>100.0% |
|-----------------------------------------------------|--------------------------------------------------|
|-----------------------------------------------------|--------------------------------------------------|

| Average    | 33  |
|------------|-----|
| Excellentt | 622 |
| Good       | 694 |
| Nott Good  | 9   |
|            |     |

| Sattsffiacttorv | 30   |
|-----------------|------|
| Total :         | 1388 |