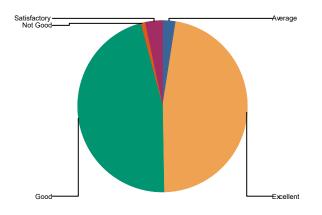

# 2 Availabilitty offi books

| Average Excellent Good Not Good Satisfactory Total: | 3.7%<br>42.4%<br>49.2%<br>1.0%<br>3.6%<br>100.0% |
|-----------------------------------------------------|--------------------------------------------------|

| Average    | 52  |
|------------|-----|
| Excellentt | 589 |
| Good       | 683 |
| Nott Good  | 14  |
|            |     |

| Sattsffiacttorv | 50   |
|-----------------|------|
| Total :         | 1388 |