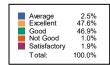

# 1 Assisttance beyond class room

| Ex<br>Go<br>No | erage<br>cellent<br>ood<br>ot Good<br>tisfactory<br>otal: | 3.7%<br>44.2%<br>49.3%<br>0.6%<br>2.2%<br>100.0% |
|----------------|-----------------------------------------------------------|--------------------------------------------------|

| Nott Good 9 Sattsffiacttorv 31 |  |
|--------------------------------|--|
| Nott Good 9                    |  |
|                                |  |
| Good 684                       |  |
| Excellentt 613                 |  |
| Average 51                     |  |