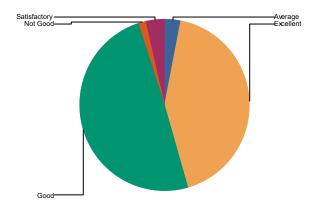

# 2 Availabilitty offi books

| Average Excellent Good Not Good Satisfactory Total: | 3.7%<br>42.4%<br>49.2%<br>1.0%<br>3.6%<br>100.0% |
|-----------------------------------------------------|--------------------------------------------------|

| Average    | 52  |
|------------|-----|
| Excellentt | 589 |
| Good       | 683 |
| Nott Good  | 14  |
|            |     |

| Sattsffiacttorv | 50   |
|-----------------|------|
| Total :         | 1388 |