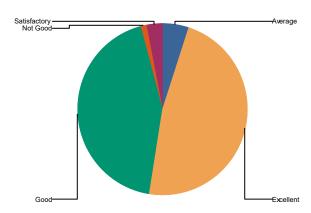

| Average         | 87   |
|-----------------|------|
| Excellentt      | 1136 |
| Good            | 1059 |
| Nott Good       | 12   |
| Sattsffiacttorv | 58   |
| Total :         | 2352 |

2 Availabilitty offi books

| Not Good 1.1%<br>Satisfactory 3.1%<br>Total: 100.0% | Satisfac | nt 47.5%<br>43.4%<br>od 1.1%<br>story 3.1% |
|-----------------------------------------------------|----------|--------------------------------------------|
|-----------------------------------------------------|----------|--------------------------------------------|

| Average    | 115  |
|------------|------|
| Excellentt | 1117 |
| Good       | 1020 |
| Nott Good  | 26   |
|            |      |

| Sattsffiacttorv | 74   |
|-----------------|------|
| Total :         | 2352 |