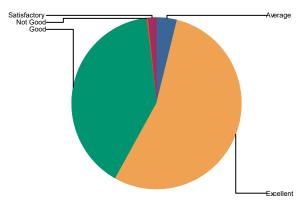

| 3.7%<br>1.1%<br>2.9%<br>0.5%<br>1.9%<br>0.0% | 4 | Average<br>Excellent<br>Good<br>Not Good<br>Satisfactory<br>Total: |  |
|----------------------------------------------|---|--------------------------------------------------------------------|--|
|----------------------------------------------|---|--------------------------------------------------------------------|--|

| Average    | 87   |
|------------|------|
| Excellentt | 1201 |
| Good       | 1009 |
| Nott Good  | 11   |
|            |      |

| Sattsffiacttorv | 44   |
|-----------------|------|
| Total :         | 2352 |