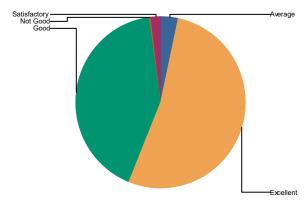

| Not Good 1.1%<br>Satisfactory 3.1%<br>Total: 100.0% | Satisfac | nt 47.5%<br>43.4%<br>od 1.1%<br>story 3.1% |
|-----------------------------------------------------|----------|--------------------------------------------|
|-----------------------------------------------------|----------|--------------------------------------------|

| Average    | 115  |
|------------|------|
| Excellentt | 1117 |
| Good       | 1020 |
| Nott Good  | 26   |
|            |      |

| Sattsffiacttorv | 74   |
|-----------------|------|
| Total :         | 2352 |