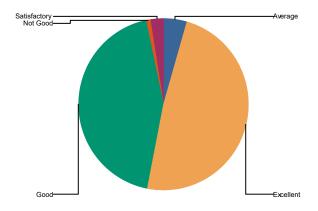

# 3 Behaviour/Cooperatton offi library sttaffi

| Average<br>Excellent<br>Good | 4.3%<br>48.9%<br>43.5% |
|------------------------------|------------------------|
| Not Good<br>Satisfactory     | 0.9%<br>2.4%           |
| Total:                       | 100.0%                 |

| Average         | 102  |
|-----------------|------|
| Excellentt      | 1149 |
| Good            | 1022 |
| Nott Good       | 22   |
| Sattsffiacttorv | 57   |
| Total :         | 2352 |

4 Dettailed explanatton ffior better understanding