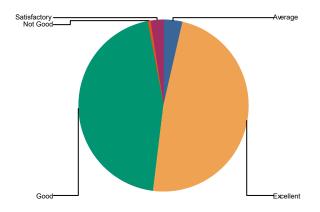

## 1 Assisttance beyond class room

| Average<br>Excellent<br>Good<br>Not Good<br>Satisfactory<br>Total: | 3.7%<br>48.3%<br>45.0%<br>0.5%<br>2.5%<br>100.0% |
|--------------------------------------------------------------------|--------------------------------------------------|
| i otal.                                                            | 100.070                                          |

| Average         | 87   |
|-----------------|------|
| Excellentt      | 1136 |
| Good            | 1059 |
| Nott Good       | 12   |
| Sattsffiacttorv | 58   |
| Total :         | 2352 |

2 Availabilitty offi books