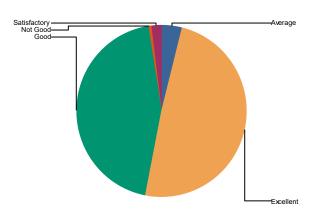

# 3 Behaviour/Cooperatton offi library sttaffi

| Average<br>Excellent<br>Good | 4.3%<br>48.9%<br>43.5% |
|------------------------------|------------------------|
| Not Good<br>Satisfactory     | 0.9%<br>2.4%           |
| Total:                       | 100.0%                 |

| Average         | 102  |
|-----------------|------|
| Excellentt      | 1149 |
| Good            | 1022 |
| Nott Good       | 22   |
| Sattsffiacttorv | 57   |
| Total :         | 2352 |

4 Dettailed explanatton ffior better understanding