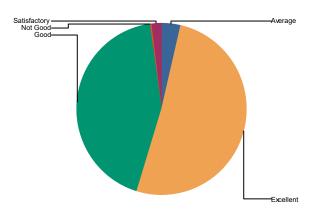

| Average         | 102  |
|-----------------|------|
| Excellentt      | 1149 |
| Good            | 1022 |
| Nott Good       | 22   |
| Sattsffiacttorv | 57   |
| Total :         | 2352 |

4 Dettailed explanatton ffior better understanding

| 3.7%<br>1.1%<br>2.9%<br>0.5%<br>1.9%<br>0.0% | 4 | Average<br>Excellent<br>Good<br>Not Good<br>Satisfactory<br>Total: |  |
|----------------------------------------------|---|--------------------------------------------------------------------|--|
|----------------------------------------------|---|--------------------------------------------------------------------|--|

| Average    | 87   |
|------------|------|
| Excellentt | 1201 |
| Good       | 1009 |
| Nott Good  | 11   |
|            |      |

| Sattsffiacttorv | 44   |
|-----------------|------|
| Total :         | 2352 |