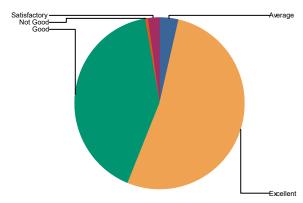

## 1 Assisttance beyond class room

| Average<br>Excellent<br>Good<br>Not Good<br>Satisfactory<br>Total: | 3.7%<br>48.3%<br>45.0%<br>0.5%<br>2.5%<br>100.0% |
|--------------------------------------------------------------------|--------------------------------------------------|
| i otal.                                                            | 100.070                                          |

| Average         | 87   |
|-----------------|------|
| Excellentt      | 1136 |
| Good            | 1059 |
| Nott Good       | 12   |
| Sattsffiacttorv | 58   |
| Total :         | 2352 |

2 Availabilitty offi books