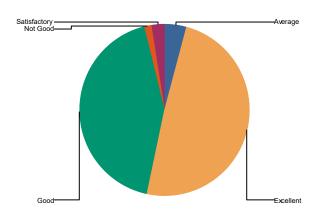

## 1 Assisttance beyond class room

| Average<br>Excellent<br>Good<br>Not Good<br>Satisfactory<br>Total: | 3.7%<br>48.3%<br>45.0%<br>0.5%<br>2.5%<br>100.0% |
|--------------------------------------------------------------------|--------------------------------------------------|
| i otal.                                                            | 100.070                                          |

| Average         | 87   |
|-----------------|------|
| Excellentt      | 1136 |
| Good            | 1059 |
| Nott Good       | 12   |
| Sattsffiacttorv | 58   |
| Total :         | 2352 |

2 Availabilitty offi books